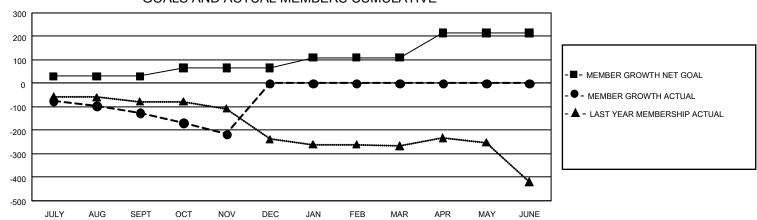

## GOALS AND ACTUAL MEMBERS CUMULATIVE

| DROPPED CLUBS: 1  |     | 62 CLUBS OF 281 ADDED 1 OR MORE | GENDER DISTRIBUTION             |                |       |
|-------------------|-----|---------------------------------|---------------------------------|----------------|-------|
|                   |     | NEW MEMBERS                     | MALE                            | 4,026 (61.69%) |       |
|                   |     |                                 | FEMALE                          | 2,500 (38.31%) |       |
| DROPPED MEMBERS   |     |                                 |                                 | , ,            |       |
| DECEASED          | 46  | CLICK HERE FOR CUMULATIVE       | TOTAL FAMILY UNIT MEMBERS       |                | 1,690 |
| CLUB CANCELLED 16 |     | MEMBERSHIP DATA                 |                                 |                |       |
| OTHER             | 294 |                                 | FAMILY MEMBERS PAYING HALF DUES |                | 866   |
| TOTAL             | 356 |                                 |                                 |                |       |